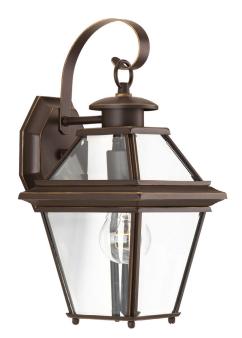

## **Burlington**

The one-light wall lantern from the Burlington outdoor collection is constructed from aluminum for durable, weather-resistant performance. An Antique Bronze finish complements the clear beveled glass. Open bottom design allows individuals to replace lamps without removing any glass shade.

- Antique Bronze finish
- Durable aluminum construction
- Complemented by clear beveled glass
- Open bottom design allows individuals to easily replace lamps

## Category: Outdoor

Finish: Antique Bronze (painted)

Construction: Aluminum construction

Glass/Shade: Clear beveled glass panels

Width: 7" Height: 12-7/8" Depth: 7-3/4" H/CTR: 4-1/8" (facing up)

| MOUNTING                                                                                                                     | ELECTRICAL                                | LAMPING                                                           | ADDITIONAL INFORMATION                        |
|------------------------------------------------------------------------------------------------------------------------------|-------------------------------------------|-------------------------------------------------------------------|-----------------------------------------------|
| Wall mounted<br>Mounting strap for outlet box<br>included<br>Backplate covers a standard 4"<br>hexagonal recessed outlet box | Pre-wired<br>6" of wire supplied<br>120 V | Quantity:<br>One 100w max. Medium Base<br>E26 base ceramic socket | cCSAus Wet location listed<br>1 year warranty |