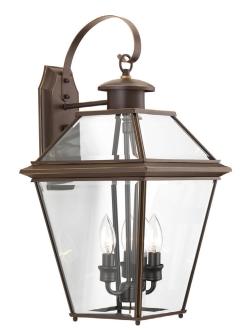

## Burlington

The three-light wall lantern from the Burlington outdoor collection is constructed from aluminum for durable, weather-resistant performance. An Antique Bronze finish complements the clear beveled glass. Open bottom design allows individuals to replace lamps without removing any glass shade.

- Antique Bronze finish
- Durable aluminum construction
- Complemented by clear beveled glass
- Open bottom design allows individuals to easily replace lamps

## Category: Outdoor

Finish: Antique Bronze (painted)

Construction: Aluminum construction

Glass/Shade: Clear beveled glass panels

Width: 11" Height: 21-7/8" Depth: 11-3/4" H/CTR: 8-5/8" (facing up)

| MOUNTING                                                                                                                     | ELECTRICAL                                | LAMPING                                                                 | ADDITIONAL INFORMATION                        |
|------------------------------------------------------------------------------------------------------------------------------|-------------------------------------------|-------------------------------------------------------------------------|-----------------------------------------------|
| Wall mounted<br>Mounting strap for outlet box<br>included<br>Backplate covers a standard 4"<br>hexagonal recessed outlet box | Pre-wired<br>6" of wire supplied<br>120 V | Quantity:<br>Three 60w max. Candelabra Base<br>E12 base phenolic socket | cCSAus Wet location listed<br>1 year warranty |