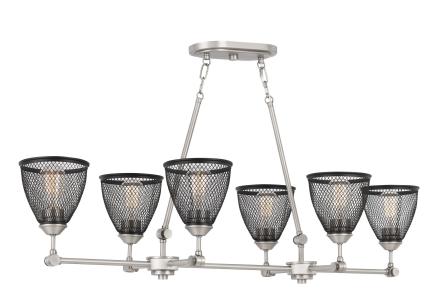

#### ANX643AN

Annex Island Chandelier Antique Nickel

### **DETAILS**

Material: Steel
Glass/Shade Description: Metal

## **DIMENSIONS**

Dimensions: 42.5" W x 9.5" H x 17.75" D

Overall Height: 53.5"

Canopy Dimensions: 9.00"W x 4.75"D

Chain/Downrod Length: 4 (0.5"D x 6") and 4 (0.5"D x 12")

Down Rods

Weight: 8.93 lbs

Dimensional Weight: 33.00 lbs.