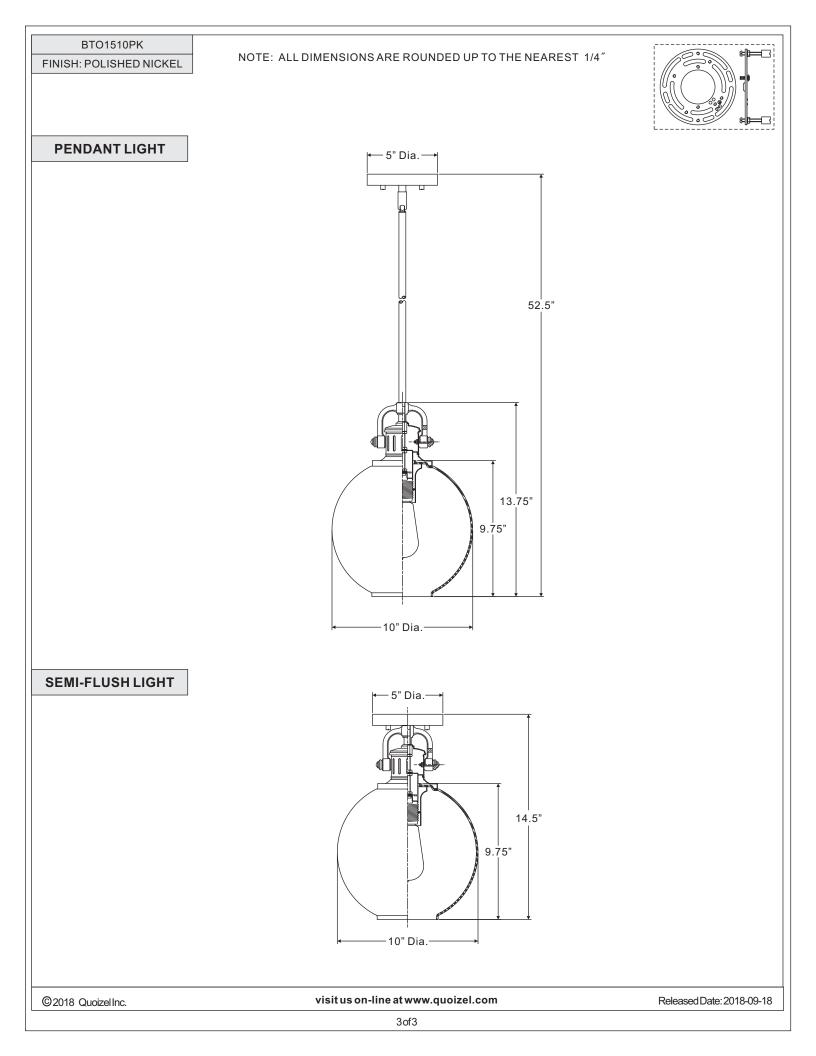

## Installation Guide #IS-BTO1510PK For Style BTO1510PK

Please go to www.quoizel.com for product cleaning tips. Go to the Care + Maintenance selection. Tools Required: Flathead screwdriver, Phillips screwdriver, pliers, wire cutters, wire strippers, electrical tape, safety glasses. Light Source: (1)A19 Medium Base Bulbs 100W Maximum, Medium Base Vintage Bulb is recommended, bulb not included. Fixture Hanging Height: Minimum Hanging Height is 14.5", Maximum Hanging Height is 52.5". Estimated Assembly Time: 30-45 minutes Preparation: Identify and inspect all parts before beginning installation. Check package content list and diagrams below to be sure all parts are present. If any parts are missing or damaged, do not attempt to assemble, install, or operate the fixture. Contact your original place of purchase. Note: This CONVERTIBLE fixture can be mounted as mini-pendant light or semi-flush light. Refer to respective installation steps for installations.