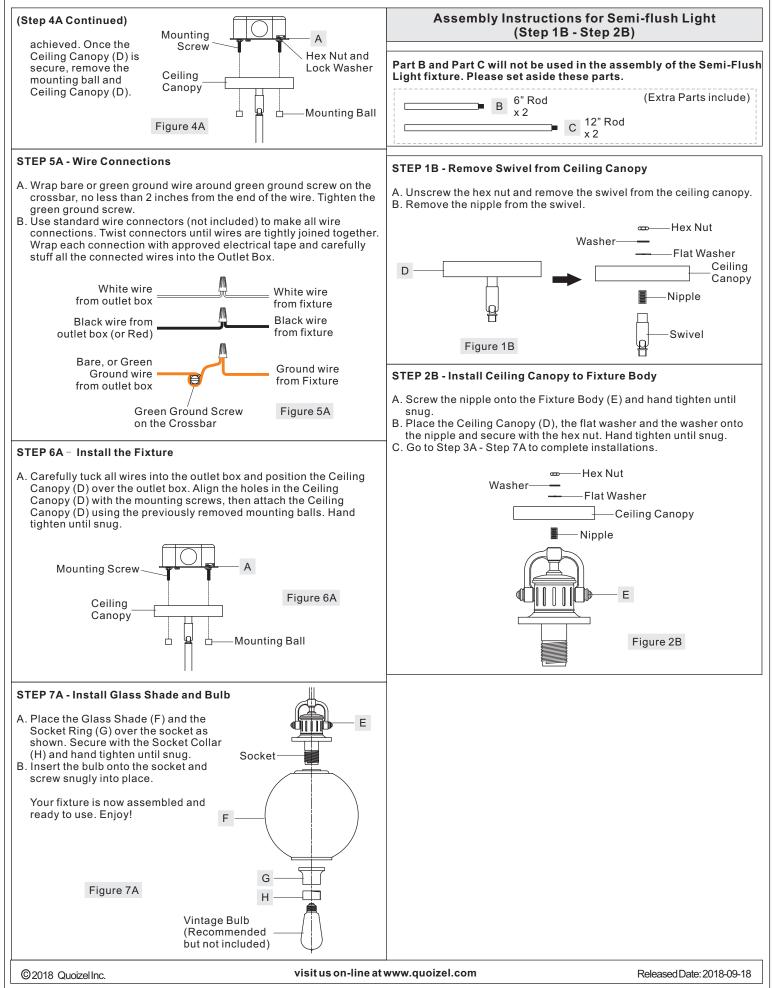

## Installation Guide #IS-BTO1510PK For Style BTO1510PK

Please go to www.quoizel.com for product cleaning tips. Go to the Care + Maintenance selection. Tools Required: Flathead screwdriver, Phillips screwdriver, pliers, wire cutters, wire strippers, electrical tape, safety glasses. Light Source: (1)A19 Medium Base Bulbs 100W Maximum, Medium Base Vintage Bulb is recommended, bulb not included. Fixture Hanging Height: Minimum Hanging Height is 14.5", Maximum Hanging Height is 52.5". Estimated Assembly Time: 30-45 minutes Preparation: Identify and inspect all parts before beginning installation. Check package content list and diagrams below to be sure all parts are present. If any parts are missing or damaged, do not attempt to assemble, install, or operate the fixture. Contact your original place of purchase. Note: This CONVERTIBLE fixture can be mounted as mini-pendant light or semi-flush light. Refer to respective installation steps for installations.