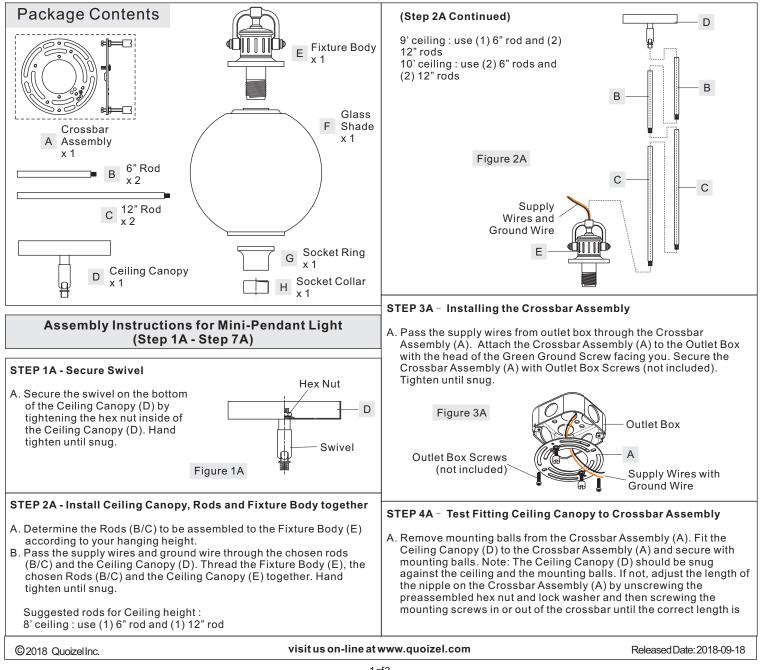

## Installation Guide #IS-BTO1510PK For Style BTO1510PK

Please go to www.quoizel.com for product cleaning tips. Go to the Care + Maintenance selection. Tools Required: Flathead screwdriver, Phillips screwdriver, pliers, wire cutters, wire strippers, electrical tape, safety glasses. Light Source: (1)A19 Medium Base Bulbs 100W Maximum, Medium Base Vintage Bulb is recommended, bulb not included. Fixture Hanging Height: Minimum Hanging Height is 14.5", Maximum Hanging Height is 52.5". Estimated Assembly Time: 30-45 minutes Preparation: Identify and inspect all parts before beginning installation. Check package content list and diagrams below to be sure all parts are present. If any parts are missing or damaged, do not attempt to assemble, install, or operate the fixture. Contact your original place of purchase. Note: This CONVERTIBLE fixture can be mounted as mini-pendant light or semi-flush light. Refer to respective installation steps for installations.