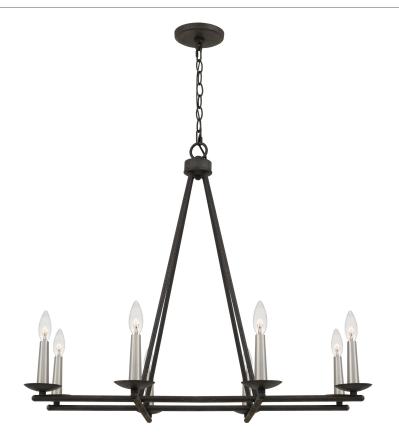

#### **CUT5008RK**

Cutler Chandelier Rustic Black Cutler

## **DIMENSIONS**

Dimensions: 32" W x 28" H x 32" D

Overall Height: 81"

**Backplate Dimensions:** 

Canopy Dimensions: 5.00"W

Chain/Downrod Length: 4'

\_\_\_\_\_

Weight: 9.24 lbs

#### **DETAILS**

Material: STEEL

#### **LAMPING**

Light Source: Incandescent

Bulb Included: No

Bulb Type: Candelabra Base

**Bulb Quantity: 8** 

Watts per Bulb: 60