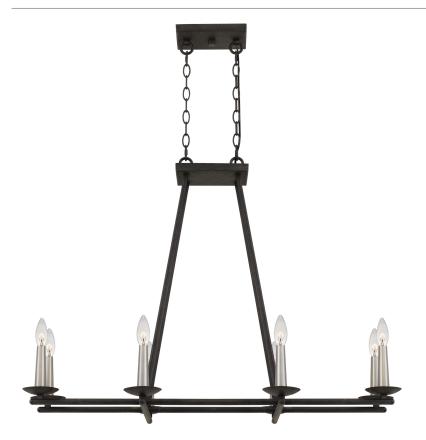

Cutler Island Chandelier Rustic Black Cutler

#### LAMPING

| Light Source: Incandescent |
|----------------------------|
| Bulb Included: No          |
| Bulb Type: Candelabra Base |
| Bulb Quantity: 8           |
| Watts per Bulb: 60         |