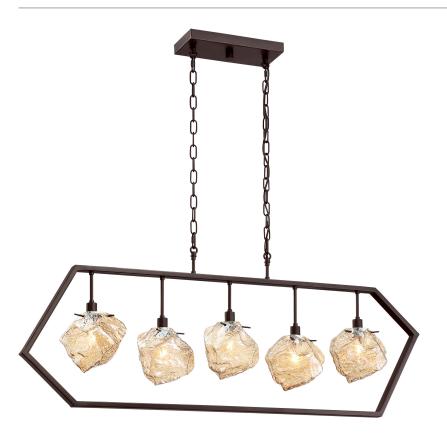

### **DETAILS**

Material: Steel-Glass

Glass/Shade Description: Amber Glass

#### **LAMPING**

Light Source: Incandescent

Bulb Included: No

Bulb Type: Candelabra Base

Bulb Quantity: 5

Watts per Bulb: 60