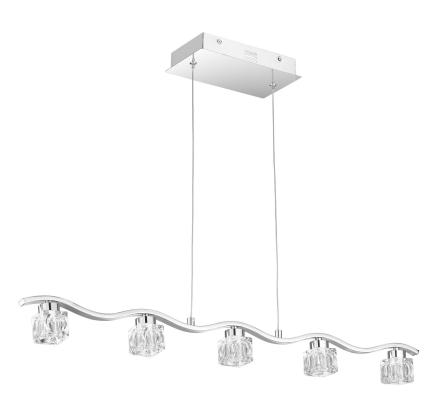

#### PCHL636C

Clear Hollow Island Chandelier Polished Chrome Clear Hollow

## **DIMENSIONS**

Dimensions: 35.5" W x 3.25" H x 2" D

Overall Height: 91.25"

Backplate Dimensions:

Canopy Dimensions: 4.75"W x 9.00"D

Chain/Downrod Length: 8'

Weight: 5.75 lbs

Dimensional Weight: 9.00 lbs.

## **DETAILS**

Material: IRON

Glass/Shade Description: Clear Glass - Glass