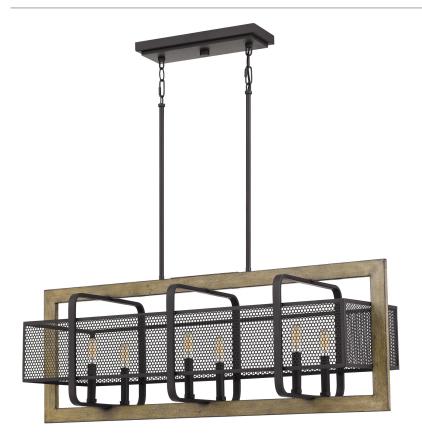

#### RDC640WT

Residence Island Chandelier Western Bronze

### **DIMENSIONS**

Dimensions: 40" W x 15" H x 13.5" D

Overall Height: 57"

Canopy Dimensions: 13.75"W x 5.00"D

Chain/Downrod Length: 4 (0.5"D x 6") and 4 (0.5"D x 12")

Down Rods

Weight: 18.50 lbs

Dimensional Weight: 78.00 lbs.

#### **DETAILS**

Material: Steel

## **LAMPING**

Light Source: Incandescent

Bulb Included: No

Bulb Type: Candelabra Base

Bulb Quantity: 6

Watts per Bulb: 60