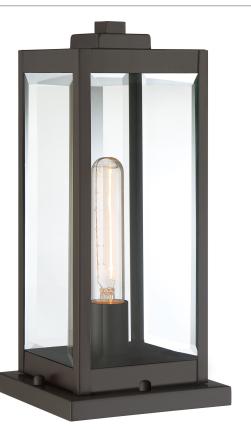

## WVR9106WT

Westover Outdoor Lantern Western Bronze

#### DIMENSIONS

| Dimensions: 7.5" W x 16" H x 7.5" D |  |
|-------------------------------------|--|
|                                     |  |
|                                     |  |

### DETAILS

| Material: Steel                                 |
|-------------------------------------------------|
| Glass/Shade Description: Clear Beveled<br>Glass |
| Remote Included: No                             |