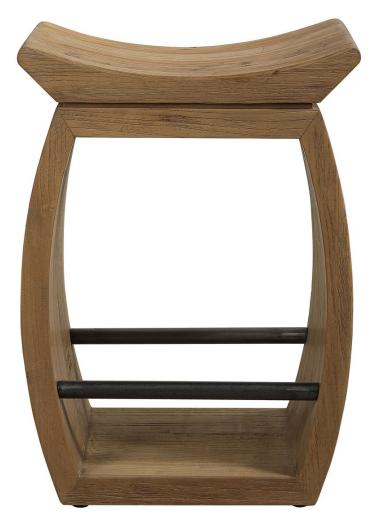

## NEW CONNOR COUNTER STOOL

ITEM #24988

Built of 100% reclaimed elm wood, featuring an eye-catching scooped seat with a metal footrest in dark steel. Each piece is complete with rich graining, distress marks and shading, showcasing the unique history of each board. Solid wood will continue to move with temperature and humidity changes, which can result in small cracks and uneven surfaces, adding to its authenticity and character.

## Designer: Dimensions: Weight: Ship Via: UPC Number:

18 W X 25 H X 14 D (in) 56 Small Parcel 792977249888