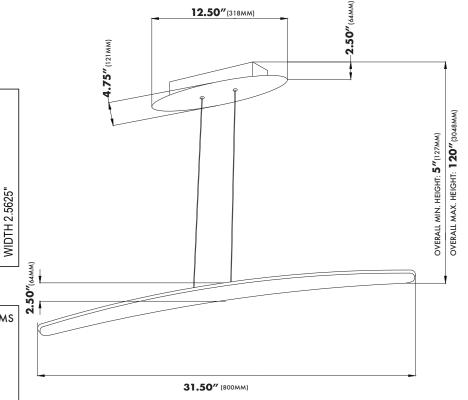

## MODEL#VMC31510 DIMENSIONS

CANOPY: **12.50" x4.75" x2.50"** (318MMx121MMx64MM)

OVERALL MAX. HEIGHT: **120"** (3048MM)

THE MEASUREMENTS ARE ROUNDED TO THE NEAREST 1/4"