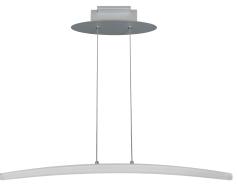

## **FEATURES**

- Aluminum Body / Acrylic Prismatic Lens
- Suspension Fixture w/ Angle and Height Adjustable Cables
- 1900 Lumens
- •26 Watts / 120 Volts / >80 CRI
- 3000 Kelvin Color Temperature
- Dimmable LED (15% 100%) with ELV Electric Low Voltage Dimmers
- Dry Rated

## **AVAILABLE FINISHES**