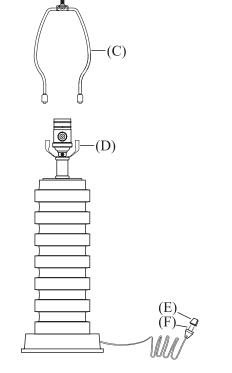

## ITEM MAY NOT BE RETURNED ONCE IT HAS BEEN INSTALLED.

- 1. Remove all parts carefully from box.
- 2. Insert harp (C) into harp saddle (D) by squeezing both sides of the harp.
- 3. Remove finial (A) from harp (C). Place lamp shade (B) over the bolt attached on top of harp (C), screw finial (A) onto the bolt to secure lamp shade to the harp.
- 4. Insert light bulb into socket.
- 5. Remove plastic cover (E) from electrical plug (F).
- 6. Plug lamp into wall outlet.