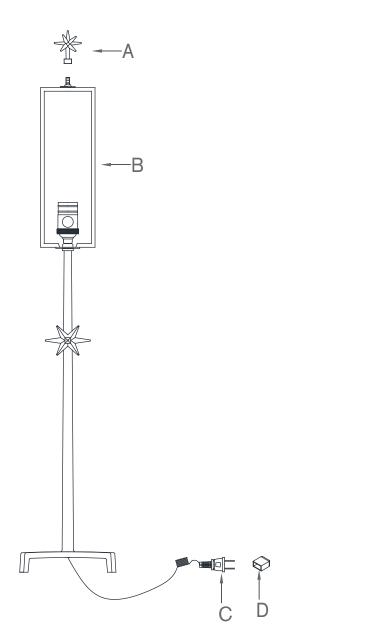

## ITEM MAY NOT BE RETURNED ONCE IT HAS BEEN INSTALLED.

- 1. 2.
- Carefully remove all parts from the carton. Remove finial (A) from top of harp (B), attach shade (packed separately) onto top of harp (B) and secure with finial (A). Insert the specified light bulb into socket. Remove plastic cover (D) from electrical plug (C).
- З.
- 4.
- Plug lamp into wall outlet. 5.